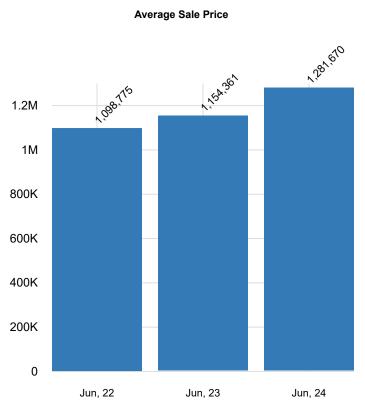

## Jun 2024 Market Update

Residential: Single Family, Williamson County, TN

|                                | <u>Jun 2023</u> | <u>Jun 2024</u> | <u>YoY</u> |
|--------------------------------|-----------------|-----------------|------------|
| New Listings                   | 751             | 614             | 18% ↓      |
| New Under Contract             | 416             | 396             | 5% ↓       |
| Active Inventory (Avg)         | 987             | 1,038           | 5% ↑       |
| Under Contract Inventory (Avg) | 919             | 912             | 1% ↓       |
| Total Inventory                | 1,906           | 1,950           | 2% 🕇       |
| Closings                       | 448             | 430             | 4% ↓       |
| Sale Price (Avg)               | \$1,154,361     | \$1,281,670     | 11% 🕇      |
| Sale Price (Med)               | \$920,000       | \$969,950       | 5% ↑       |
| Avg DOM (Closed)               | 31              | 22              | 28% ↓      |
| Avg List Price (Active)        | \$1,776,558     | \$1,835,253     | 3% ↑       |
| List to Contract (Avg)         | 34              | 49              | 42% 🕇      |
| Contract to Closed (Avg)       | 57              | 66              | 16% 🕇      |
| List to Closed (Avg)           | 107             | 108             | 1% 🕇       |
| Months of Supply               | 2.85            | 3.12            | 9% 🕇       |